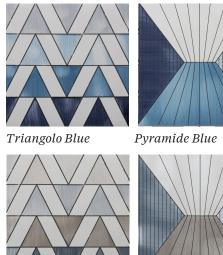

## **A MANO**

A collection of hand-drawn, brushed-on geometric patterns that update the style of traditional Maiolica while celebrating the creative heritage of the art form. The two patterns are Pyramide and Triangolo, each offered in three colorways. All are designed to work brilliantly on their own for walls and floors, and to coordinate with Artistic Tile's natural stone collections. Green mixes verdant shades from pale mint to rich leaf. Blue ranges from sky to deep indigo. Natural elegantly mixes both cool & warm neutrals with a clean ivory background. Each pattern was conceived with a linear repeat that creates a dynamic visual rhythm. Each tile is 8" x 8" x ½", made exclusively for Artistic Tile in Italy.