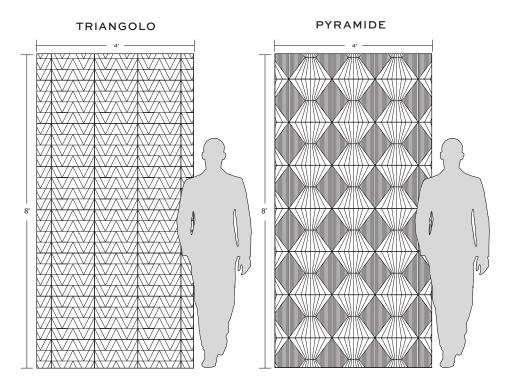

## **A MANO**

A collection of hand-drawn, brushed-on geometric patterns that update the style of traditional Maiolica while celebrating the creative heritage of the art form. The two patterns are Pyramide and Triangolo, each offered in three colorways. All are designed to work brilliantly on their own for walls and floors, and to coordinate with Artistic Tile's natural stone collections. Green mixes verdant shades from pale mint to rich leaf. Blue ranges from sky to deep indigo. Natural elegantly mixes both cool & warm neutrals with a clean ivory background. Each pattern was conceived with a linear repeat that creates a dynamic visual rhythm. Each tile is 8" x 8" x ½", made exclusively for Artistic Tile in Italy.