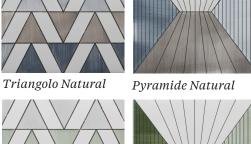

## **A MANO**

A collection of hand-drawn, brushed-on geometric patterns that update the style of traditional Maiolica while celebrating the creative heritage of the art form. The two patterns are Pyramide and Triangolo, each offered in three colorways. All are designed to work brilliantly on their own for walls and floors, and to coordinate with Artistic Tile's natural stone collections. Green mixes verdant shades from pale mint to rich leaf. Blue ranges from sky to deep indigo. Natural elegantly mixes both cool & warm neutrals with a clean ivory background. Each pattern was conceived with a linear repeat that creates a dynamic visual rhythm. Each tile is 8" x 8" x ½", made exclusively for Artistic Tile in Italy.

## **A MANO**

Triangolo Green

Pyramide Green

| APPLICATIONS                               |                                                                                                                                                                                                       |                            |                                    |                                |                             |                                    |                              |           |                       | VARIATION                                                                                            |  |  |
|--------------------------------------------|-------------------------------------------------------------------------------------------------------------------------------------------------------------------------------------------------------|----------------------------|------------------------------------|--------------------------------|-----------------------------|------------------------------------|------------------------------|-----------|-----------------------|------------------------------------------------------------------------------------------------------|--|--|
| INTERIOR<br>FLOOR                          | INTERIOR<br>WALL                                                                                                                                                                                      | SHOWER<br>WALL             | SHOWER<br>FLOOR                    | EXTERIOR<br>FLOOR              | EXTERIOR<br>WALL            | POOL/<br>FOUNTAIN                  | COUNTER                      | FIREPLACE |                       | V1 V2 V3 V4                                                                                          |  |  |
| Residential<br>Medium                      | All                                                                                                                                                                                                   | Yes,<br>including<br>steam | No                                 | No                             | Yes,<br>Non-Freeze<br>Thaw  | No                                 | Yes                          | Yes       |                       |                                                                                                      |  |  |
| INSTALLATION/MAINTENANCE                   |                                                                                                                                                                                                       |                            |                                    |                                |                             |                                    |                              |           |                       | AVAILABLE SIZES                                                                                      |  |  |
| SETTING<br>MATERIAL                        | GROUT                                                                                                                                                                                                 | GROUT<br>JOINT             | MEMBRANE                           | CAULK                          | SEALER                      | CLEANER                            | INSTALLATION<br>INSTRUCTIONS | LAYOUT    | DRY<br>LAYOUT         |                                                                                                      |  |  |
| Mapei<br>Ultraflex 2<br>White <sup>1</sup> | Mapei<br>Ultracolor<br>Plus FA²                                                                                                                                                                       | 1/16"                      | Mapei<br>Mapelastic<br>AquaDefense | Mapei<br>Keracaulk<br>UnSanded | AquaMix<br>Grout<br>Release | AquaMix<br>Concentrated<br>Cleaner | TCNA<br>Handbook             | Required  | Highly<br>Recommended |                                                                                                      |  |  |
| NOTES                                      |                                                                                                                                                                                                       |                            |                                    |                                |                             |                                    |                              |           |                       |                                                                                                      |  |  |
| <sup>2</sup> Alternate                     | <sup>1</sup> Alternate Mortar- Ardex X4 White Tile & Stone Mortar <sup>2</sup> Alternate grout - Mapei Flexcolor CQ, Ardex FG-C Microtec Unsanded TechNotes: Hand Painted Terracotta on Red Clay Body |                            |                                    |                                |                             |                                    |                              |           |                       | A MANO TRIANGOLO A MANO PYRAMIDE CERAMIC PIELD TILE  8" × 8" × ½"  8" × 8" × ½"  Matte  Matte  Matte |  |  |