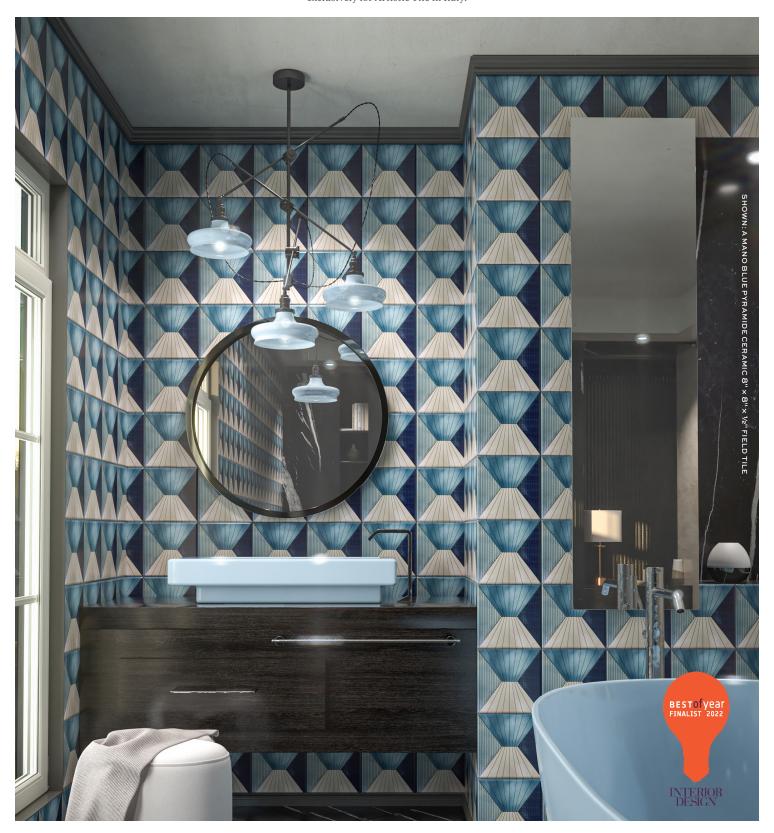

## **A MANO**

A collection of hand-drawn, brushed-on geometric patterns that update the style of traditional Maiolica while celebrating the creative heritage of the art form. The two patterns are Pyramide and Triangolo, each offered in three colorways. All are designed to work brilliantly on their own for walls and floors, and to coordinate with Artistic Tile's natural stone collections. Green mixes verdant shades from pale mint to rich leaf. Blue ranges from sky to deep indigo. Natural elegantly mixes both cool & warm neutrals with a clean ivory background. Each pattern was conceived with a linear repeat that creates a dynamic visual rhythm. Each tile is 8" x 8" x ½", made exclusively for Artistic Tile in Italy.